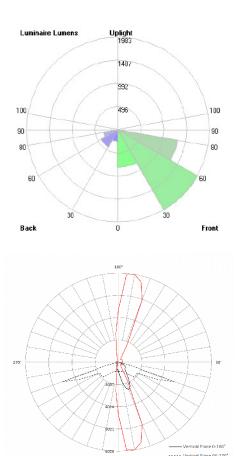

### **Dimming Function**

This function inside the motion sensor to achieve tri-level control. for some areas which require a light change notice before switch-off. The sensor offers 3 levels of light: 100%-->dimmed light (natural light is insufficient) J-->off; and 2 periods of selectable waiting time: motion hold-time and stand-by period; Selectable daylight threshold and freedom of detection area.

Sensor Remote Programmer Unit, RC-100, (available for purchase from ALVA for field programming)

- Max Horizontal Planc