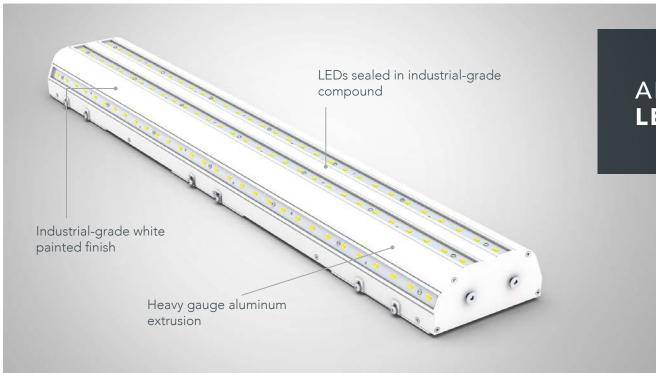

## ALVA'S IP66 RATED **LED MODULE**

ALVA's LED modules are designed to be outdoors in harsh environments from extreme cold to extreme heat. The module is made of heavy gauge aluminum to provide thermal management to the LEDs and internal electronics.