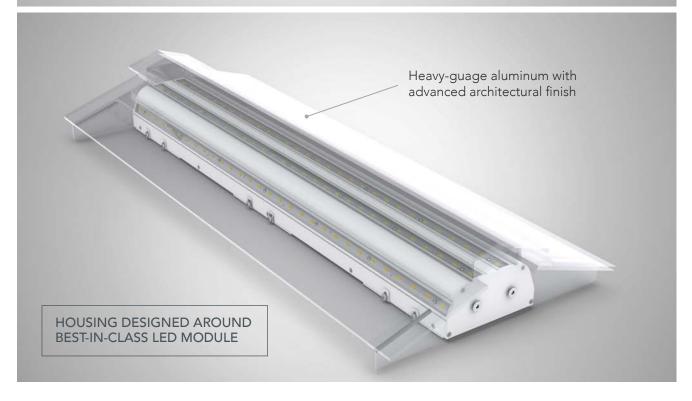

## TEX

Our architectural grade exterior wall sconces are made in the USA to withstand the harshest weather environments. They are finished using an industrial grade primer and architectural finish designed for harsh exterior use.