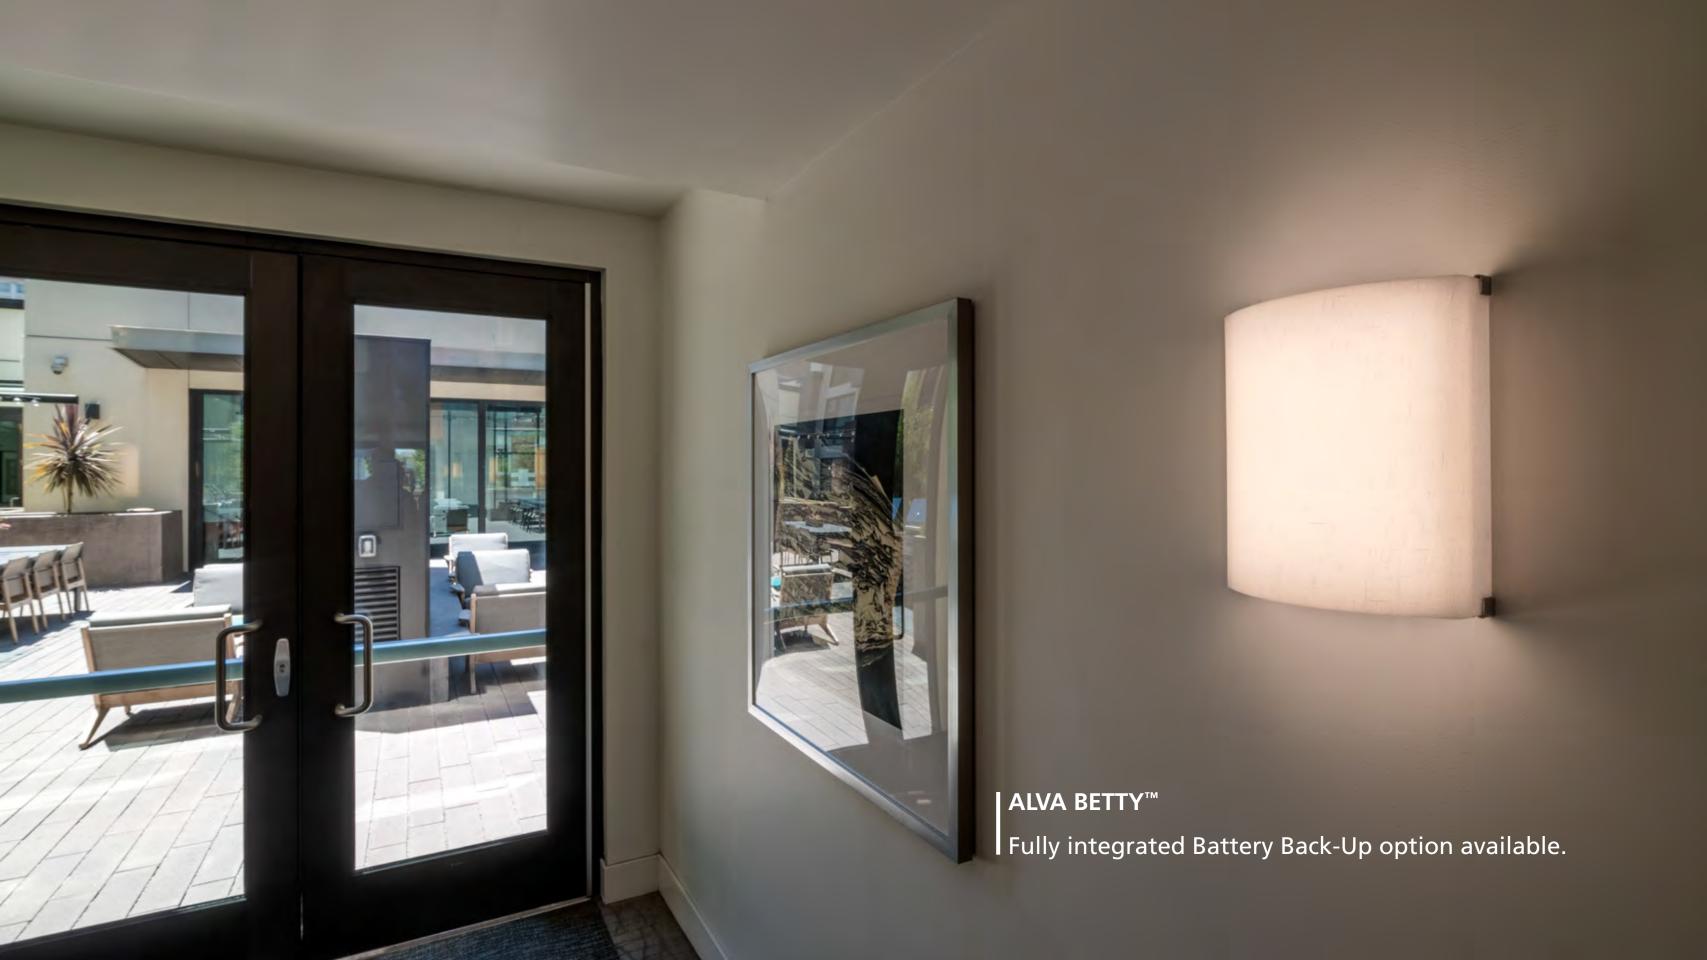

**BETTY**<sup>™</sup> by ALVA Lighting

Maintenance-free for decades. 10 year warranty, 20 year rated life time on all electronics.

#### **EMERGENCY BACK-UP OPTION:**

- Fulham FireHorse Hotspot LED Emergency Back-Up System
- Fully integrated battery back-up, all components enclosed within fixture