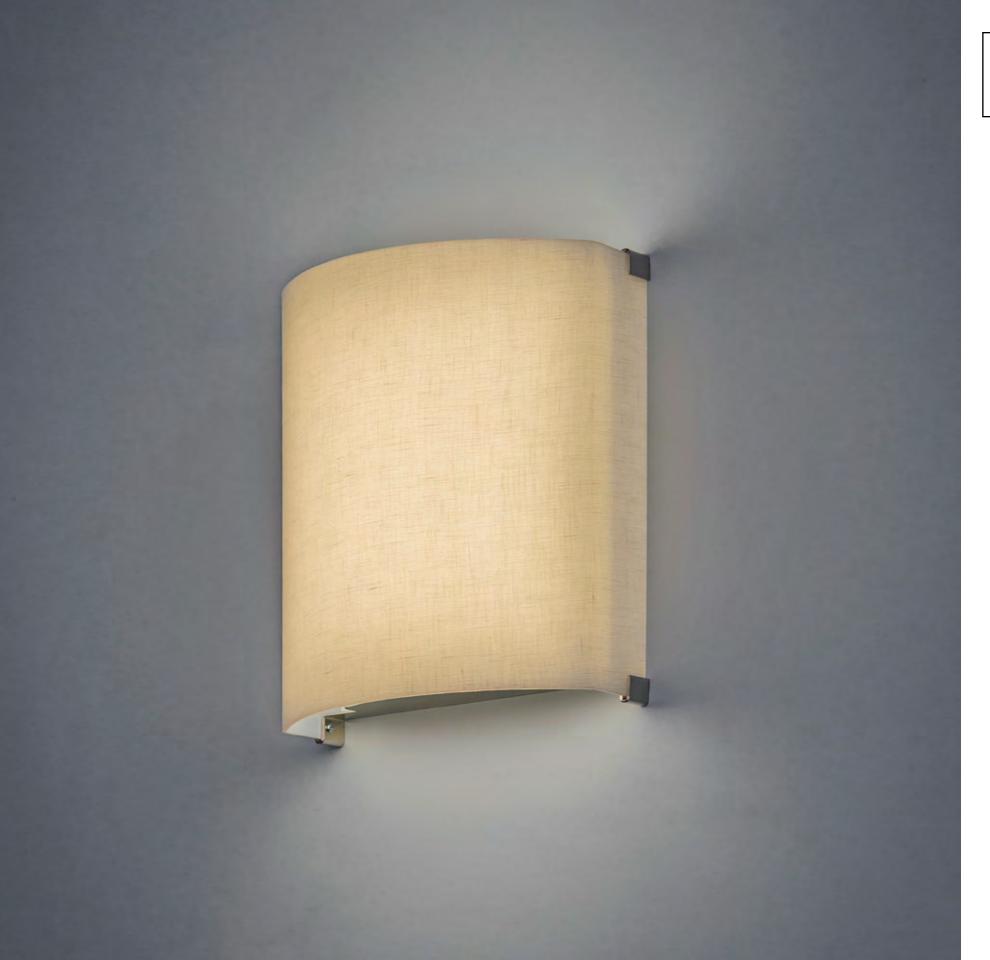

#### **DIMENSIONS:**

• 9"W x 11.75"H x 4"D

#### **SHADE/FIXTURE CONSTRUCTION:**

- Resin: ARCHITECTURAL RESIN by ALVA
- Acrylic: White Opal matte finish, 1200 lumens delivered