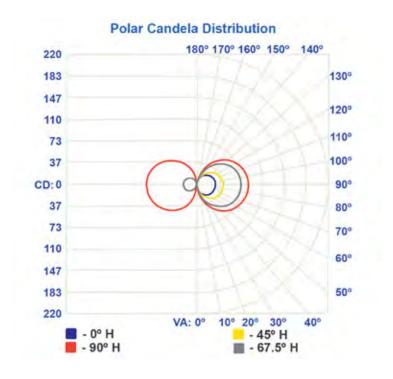

#### **SPECIFICATIONS:**

- ENERGY STAR® qualified options
- L90 100,000+ hours. 10 years / 24/7
- 20 year rated life time on all electronics
- ETL Damp listed
- 120-277V input
- Even Arc Technology: Proprietary LED module & board layout that provides even illumination
- 10 Year Limited Warranty (excludes shade)
- Title 24 Compliant
- ADA Compliant