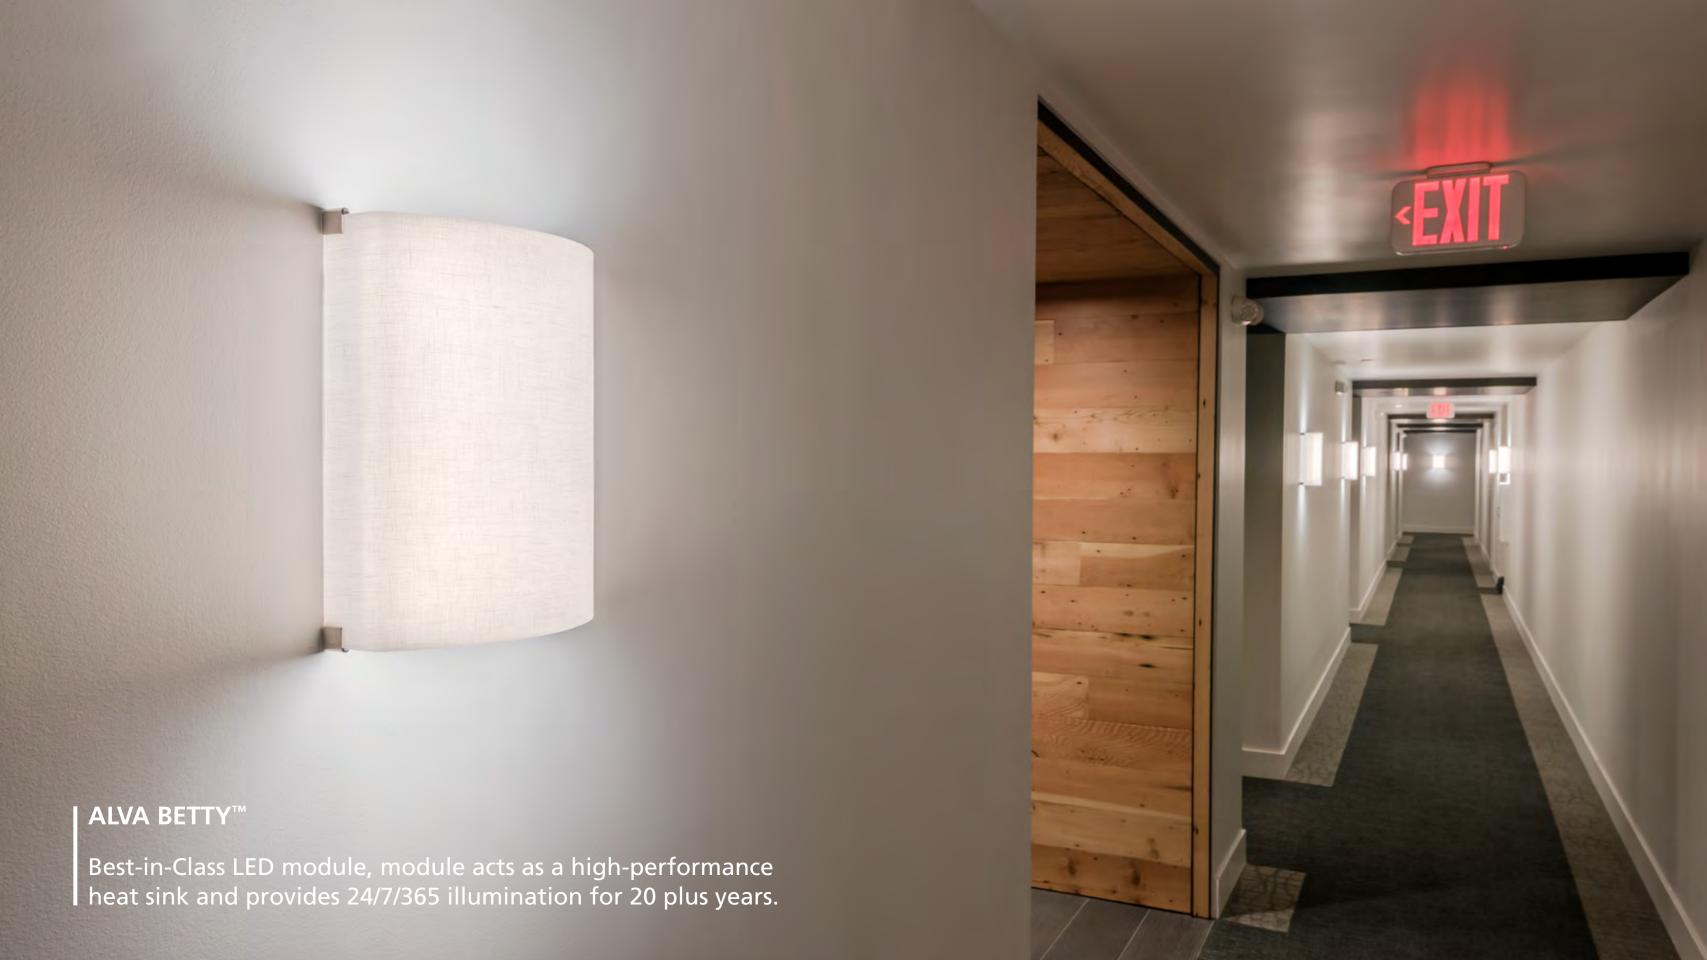

#### **SPECIFICATIONS:**

- ENERGY STAR® qualified options
- L90 100,000+ hours. 10 years / 24/7
- 20 year rated life time on all electronics
- ETL Damp listed
- 120-277V input
- Even Arc Technology: Proprietary LED module & board layout that provides even illumination
- 10 Year Limited Warranty (excludes shade)
- Title 24 Compliant
- ADA Compliant

#### **LAMPING:**

- 2700K, 3000K, 3500K, 4000K CCT
- 85 CRI Typical, 90 CRI available
- 75W equivalent, 9.6W
- Module (without shade) 1150+ lumens