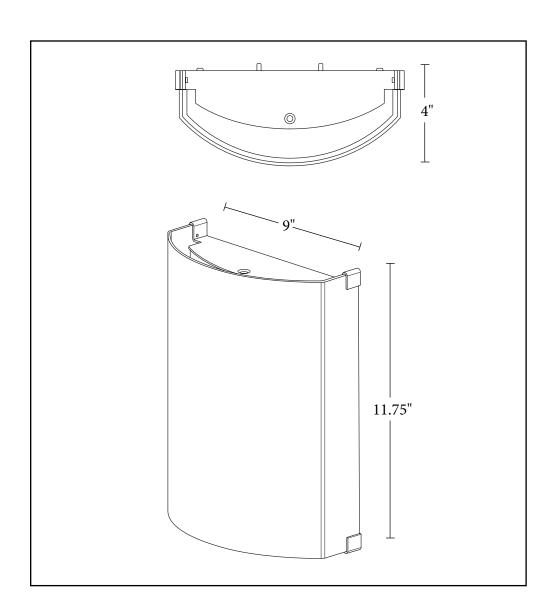

e
- Retail Education
- Corporate Hospitality

#### **SPECIFICATIONS:**

- ENERGY STAR® qualified options
- L90 100,000+ hours. 10 years / 24/7
- 20 year rated life time on all electronics
- ETL Damp listed
- 120-277V input
- Even Arc Technology: Proprietary LED module & board layout that provides even illumination
- 10 Year Limited Warranty (excludes shade)
- Title 24 Compliant
- ADA Compliant

# TWO DIMMING METHODS:

- LUMENSELECT™ 4-level light output dial (100%, 75%, 50%, 25%)
- 0-10V Dimming (100-10%)

#### **METAL TRIM OPTIONS**



EOB - Enviro Oil-Rubbed Bronze (Powder Coat)



N -Brushed Nickel (Plated)

#### **RESIN SHADE OPTIONS**



IB - Island Breeze
ENERGY STAR Qualified



GS - Gold Shimmer



B - Burano ENERGY STAR Qualified





R - Rain ENERGY STAR Qualified



A - Autumn



#### **LAMPING:**

- 2700K, 3000K, 3500K, 4000K CCT
- 85 CRI Typical, 90 CRI available
- 75W equivalent, 9.6W
- Module (without shade) 1150+ lumens

#### **EMERGENCY BACK-UP OPTION:**

- Fulham FireHorse Hotspot LED Emergency Back-Up System
- Fully integrated battery back-up, all components enclosed within fixture

#### **SHADE/FIXTURE CONSTRUCTION:**

- Resin: ARCHITECTURAL RESIN by ALVA
- Acrylic: White Opal matte finish, 1200 lumens delivered

# **MOUNTING:**

• J-Box 3.0 or 4.0 at center or end of fixture

# **ACRYLIC SHADE OPTIONS**



WO - White Opal ENERGY STAR Qualified





# **BETTY™** by ALVA Lighting

LED-BASED ARCHITECTURAL LIGHTING 918 PARKER STREET, SUITE A14, BERKELEY, CA 94710 P: 408.394.3054 WWW.ALVALIGHT.COM

To learn more about BETTY™ and ALVA Lighting please click <u