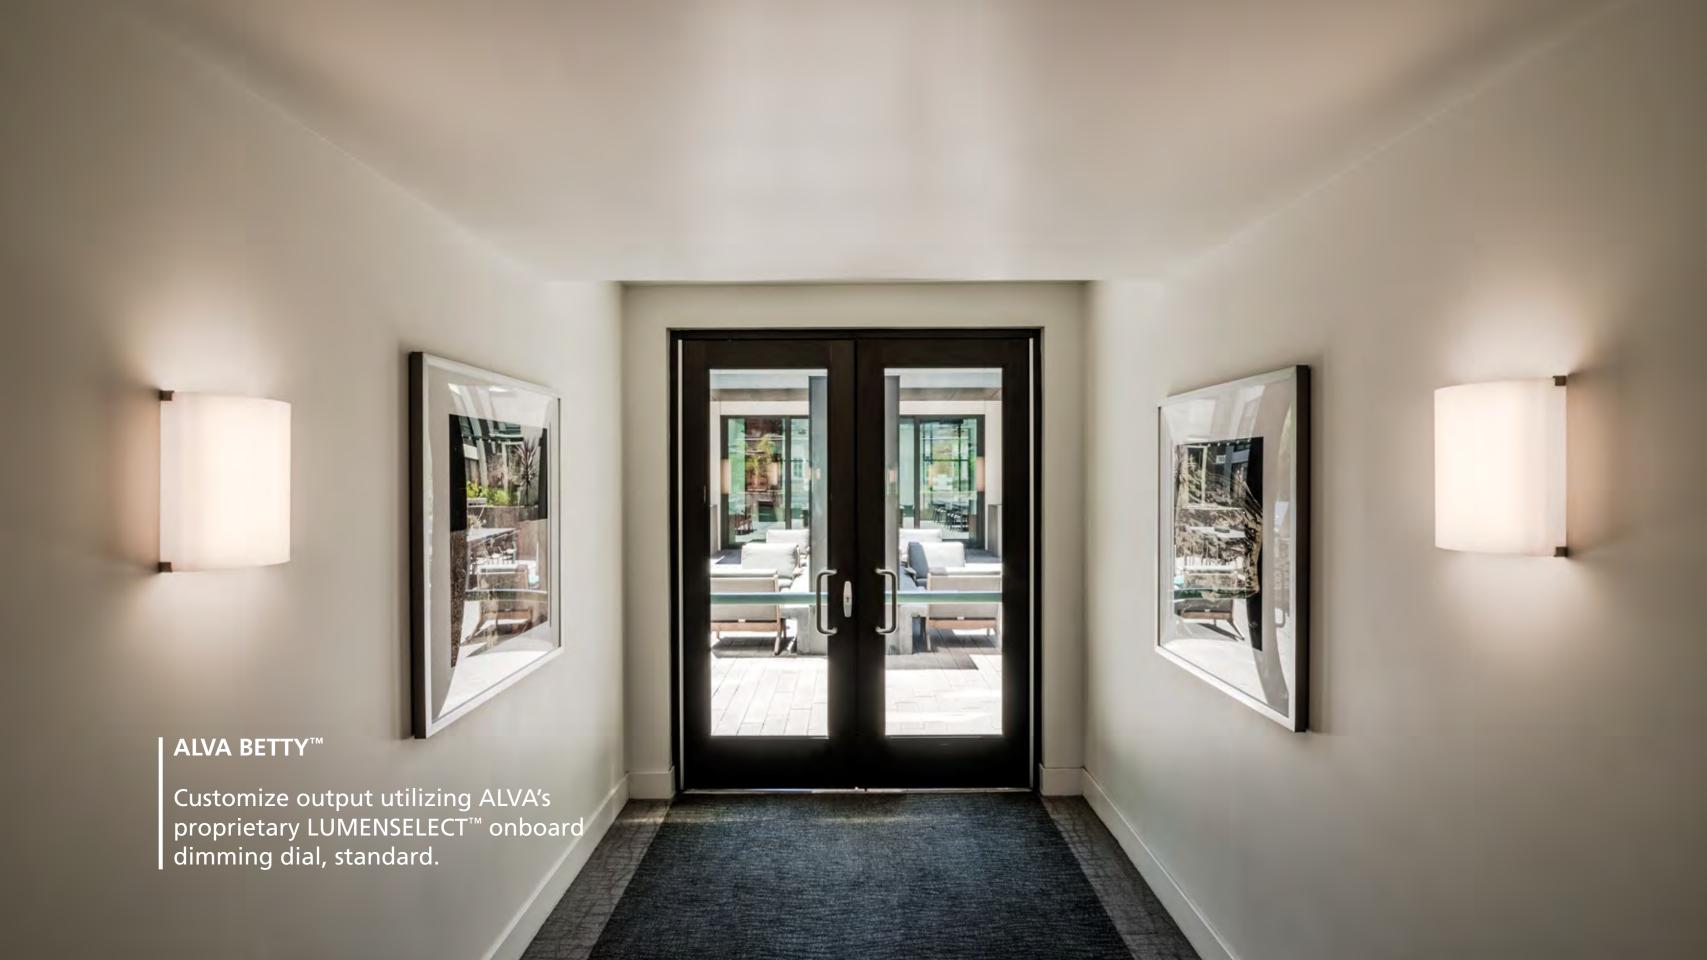

# TWO DIMMING METHODS:

- LUMENSELECT™ 4-level light output dial (100%, 75%, 50%, 25%)
- 0-10V Dimming (100-10%)