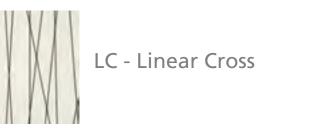

#### **RESIN SHADE OPTIONS**

IB - Island Breeze
ENERGY STAR Qualified

GS - Gold Shimmer

B - Burano ENERGY STAR Qualified

R - Rain ENERGY STAR Qualified

A - Autumn