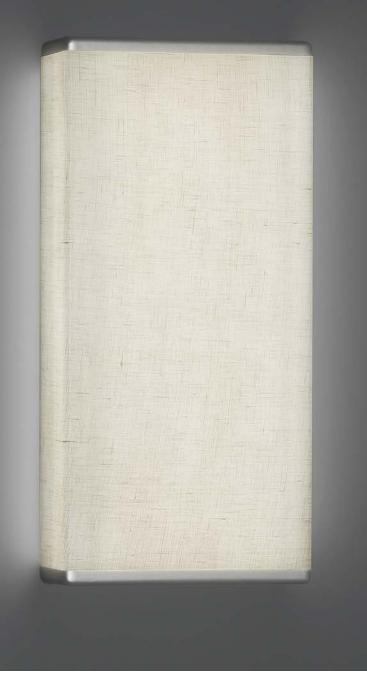

#### Priscilla

The Anti-Microbial powder coating included in our standard finishes prevents the spread of dangerous micro-organisms and suppresses the growth of mold and bacteria.