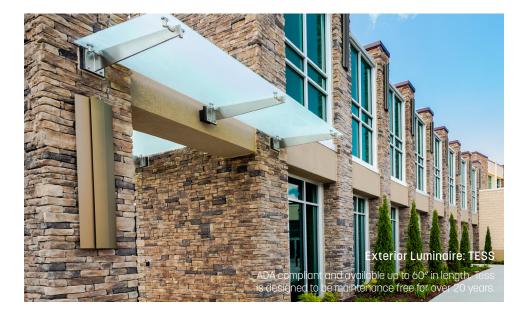

# Completely Sealed, Easy to Clean

Our Eva, Priscilla, Lidea, and Slim shades are completely sealed and constructed from our proprietary vandal resistant resin that can be wiped or sprayed down daily with disinfectants or diluted bleach. Additionally, all our shades are ADA compliant, making them ideal for both hallways and interior rooms.