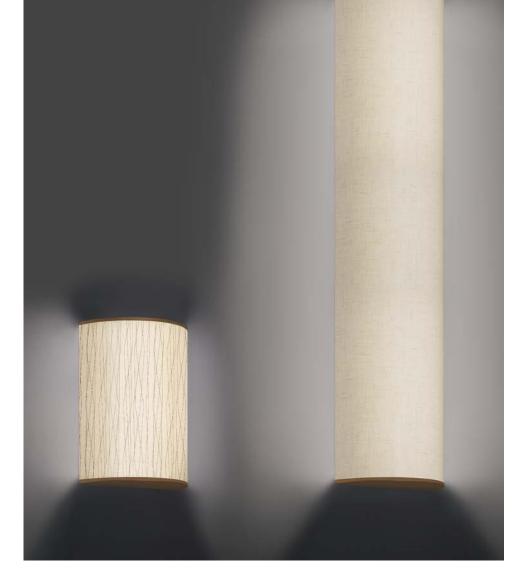

#### Eva-46

Our environmentally friendly, translucent resin has excellent impact strength/chemical resistance. Easily clean all our shades using standard cleaning agents including diluted bleach.

0 :

0 0

00

**S** 

Alva's translucent resin has embedded fibers creating a warm welcoming environment to enhance the healing process.