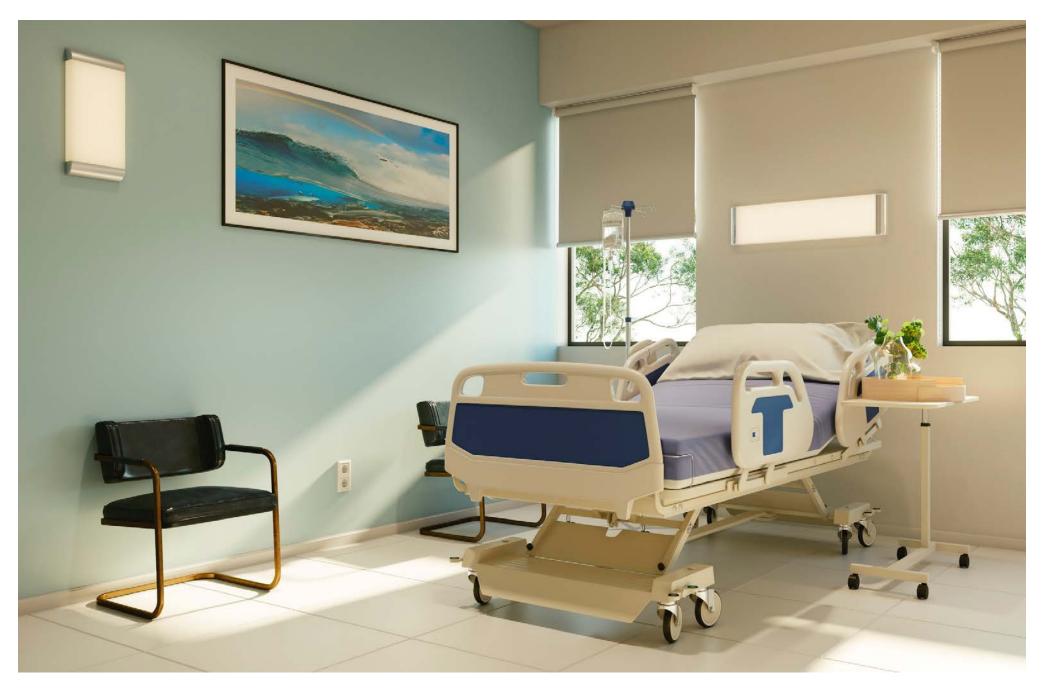

Healthcare Lighting Solutions from Alva® Lighting

EVA is available in various sizes. All units have a fully sealed lamp shade to ensure easy maintenance.

# Completely Sealed, Easy to Clean

Our Eva, Priscilla, Lidea, and Slim shades are completely sealed and constructed from our proprietary vandal resistant resin that can be wiped or sprayed down daily with disinfectants or diluted bleach. Additionally, all our shades are ADA compliant, making them ideal for both hallways and interior rooms.