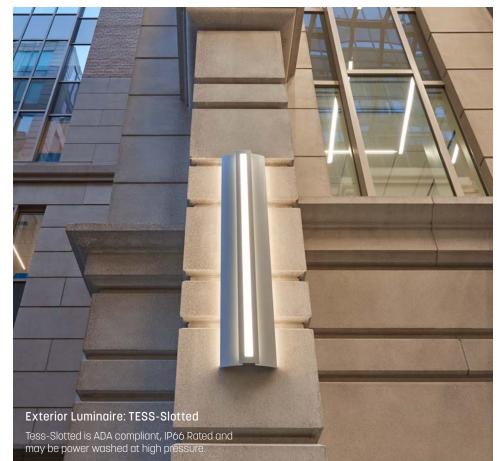

### Slim

Alva's sealed shades are completely smooth. Unlike competitor brands, there is no lip where debris can accumulate; this ensures no dust, debris or insects can get inside.